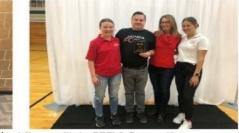

Contents of backpacks given to students.

Newly elected District F Officers. Three members from Satanta were elected, Nane Puerto as VP of Power of One Kara Kunselman as State Officer candidate Emilia Burrows as V.P. of Finance