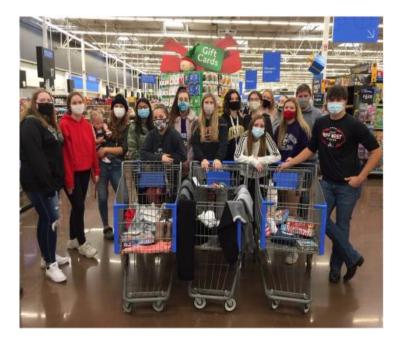

State Executive Advisory Council Hesston KS September 22-23, 2021 Crosswinds Conference Center

Cookies for Hospital workers.

2020-21 District Officers handing out medals at STAR Events. Kara, officer from Satanta. Satanta members Receiving medals.