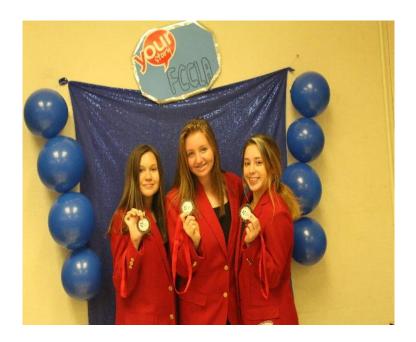

State Executive Advisory Council Hesston KS September 22-23, 2021 Crosswinds Conference Center

Cookies for Hospital workers.

2020-21 District Officers handing out medals at STAR Events. Kara, officer from Satanta. Satanta members Receiving medals.

Contents of backpacks given to students.

Newly elected District F Officers. Three members from Satanta were elected, Nane Puerto as VP of Power of One Kara Kunselman as State Officer candidate Emilia Burrows as V.P. of Finance